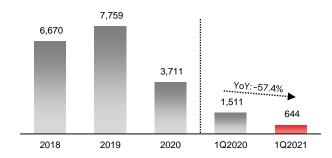

### Revenue Performance – VAS

#### Leasing (VNDbn)

### Gross Profit and Margin – VAS

Source: Audited VAS Consolidated Financial Statements for 2018 – 2020, Unaudited VAS Consolidated Financial Statements for 1Q2020 and 1Q2021.

(1) Financial numbers are pro-forma, adding bulk sales and excluding the retail and agriculture segments.