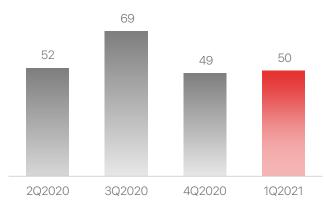

### Vinpearl's Performance Across Major Regions

The 3<sup>rd</sup> wave of Covid-19 negatively impacted the performance in February across the regions

No. of room nights sold ('000)

Nha Trang

No. of room nights sold ('000)