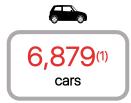

#### Mobility

VinFast cars and e-motorcycles designed and manufactured to international standards

• 6,879 cars and 6,100 electric scooters sold in 102021