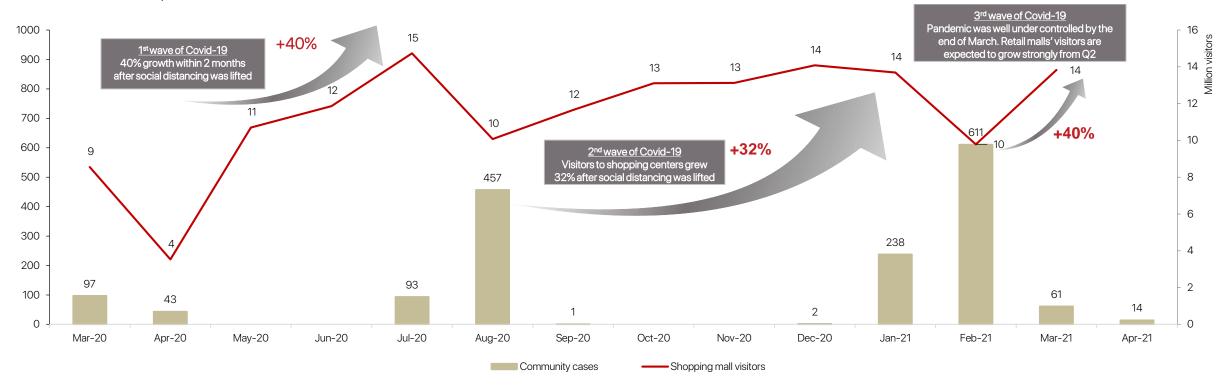

## Vietnamese Government Successfully Contained the Third Wave of Covid-19

Approximately 511,400 Covid-19 vaccine doses have been administered as of 2 May 2021. Vietnam will receive more than 30 million doses, enough for over 30% of population

3<sup>rd</sup> wave of Covid-19 (28 Jan – 25 Mar)

- VINHOMES No material impact
- VINCOM RETAIL The closure of malls in 1Q2021 resulted in minor loss of revenue of VND45bn, or less than 2% of 1Q2021 revenue
- VINPEARL Bookings cancelled in Feb due to community cases identified, yet number of room nights sold ramped up strongly in March (84% MoM increase), suggesting strong growth in 2Q2021 should the Covid-19 situation to be well under control
- VINFAST No impact
- VINSMART No impact

# Vinpearl's Performance Recovered Strongly in March as the 3rd Wave of The Covid-19 Was Well Contained

202020

3Q2020

402020

1Q2021

Oct-20

Dec-20

Jan-21

### Vinpearl's Performance Across Major Regions

The 3<sup>rd</sup> wave of Covid-19 negatively impacted the performance in February across the regions

No. of room nights sold ('000)

Nha Trang

No. of room nights sold ('000)