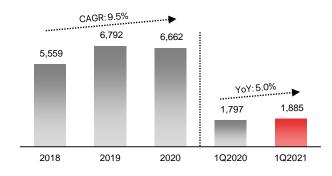

### Revenue Performance – VAS

### Property sale<sup>(1)</sup>

(VNDbn)

### Gross Profit and Margin – VAS

Source: Audited VAS Consolidated Financial Statements for 2018 – 2020, Unaudited VAS Consolidated Financial Statements for 1Q2020 and 1Q2021.

(1) Financial numbers are pro-forma, adding bulk sales and excluding the retail and agriculture segments.