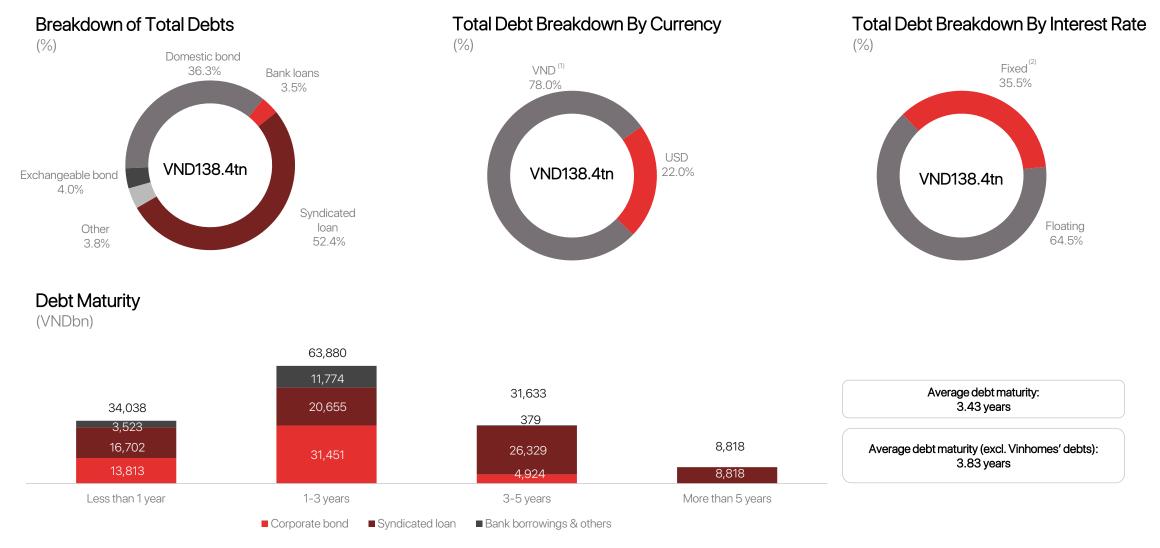

### **Balance Sheet Highlights**

### Debt<sup>(1)(2)(3)</sup> / Operating EBITDA<sup>(4)</sup>

(X)

# Leverage, Coverage and Other Ratios

|                                                                                     | 1Q2021 | FY2020 | Change     |
|-------------------------------------------------------------------------------------|--------|--------|------------|
| Leverage ratios                                                                     |        |        |            |
| Net debt <sup>(1)(2)</sup> / Operating EBITDA <sup>(3)</sup>                        | 2.6x   | 2.2x   | 0.4x       |
| Net debt <sup>(1)(2)</sup> / (Total assets – cash & ST investments <sup>(2)</sup> ) | 27.4%  | 23.5%  | 3.9 ppts   |
| Coverage ratios                                                                     |        |        |            |
| Recurring revenue / Interest expense <sup>(3)</sup>                                 | 3.7x   | 3.4x   | 0.3x       |
| Operating EBITDA / Interest expense <sup>(3)</sup>                                  | 3.6x   | 3.7x   | (O.1x)     |
| Others                                                                              |        |        |            |
| Debt maturity (years)                                                               | 3.43   | 3.56   | (0.13)     |
| Debt maturity (years) (Excl. Vinhomes' debt)                                        | 3.83   | 4.03   | (0.2)      |
| Average borrowing cost <sup>(4)</sup>                                               | 8.0%   | 8.1%   | (0.1 ppts) |