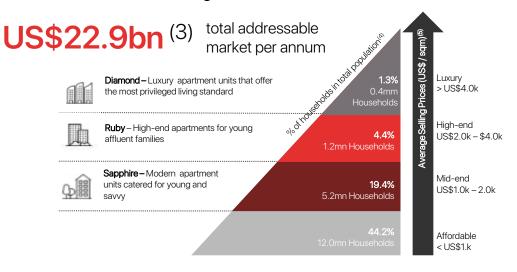

## Dominant Integrated Real Estate Developer, Owner and Operator

• Unrivalled nation-wide land bank to support Vingroup's growth and sustainability

| RESIDENTIAL, OFFIC                                                 | CE AND INDUSTRIAL                                                                                                                                                           |                                                                                                                                                                                                                             |                                                                                                                                                                                                                                                                              | RETAIL MALLS                                                                                                                                                                                                                                                                                                                                                                                                                                                                                   |                                                                                                                                                                                                                                                                                                                                                                                                                                                                                                                                                                                                                                                                                                                                                                                                                                                                                                                                                                                                                                                                                                                                                                                                                                                                                                                                                                                                                                                                                                                                                                                                                                                                                                                                                                                                                                                                                                                                                                                                                                                                                                                                  | HOSPITALITY AND ENTERTAINMENT                        |
|--------------------------------------------------------------------|-----------------------------------------------------------------------------------------------------------------------------------------------------------------------------|-----------------------------------------------------------------------------------------------------------------------------------------------------------------------------------------------------------------------------|------------------------------------------------------------------------------------------------------------------------------------------------------------------------------------------------------------------------------------------------------------------------------|------------------------------------------------------------------------------------------------------------------------------------------------------------------------------------------------------------------------------------------------------------------------------------------------------------------------------------------------------------------------------------------------------------------------------------------------------------------------------------------------|----------------------------------------------------------------------------------------------------------------------------------------------------------------------------------------------------------------------------------------------------------------------------------------------------------------------------------------------------------------------------------------------------------------------------------------------------------------------------------------------------------------------------------------------------------------------------------------------------------------------------------------------------------------------------------------------------------------------------------------------------------------------------------------------------------------------------------------------------------------------------------------------------------------------------------------------------------------------------------------------------------------------------------------------------------------------------------------------------------------------------------------------------------------------------------------------------------------------------------------------------------------------------------------------------------------------------------------------------------------------------------------------------------------------------------------------------------------------------------------------------------------------------------------------------------------------------------------------------------------------------------------------------------------------------------------------------------------------------------------------------------------------------------------------------------------------------------------------------------------------------------------------------------------------------------------------------------------------------------------------------------------------------------------------------------------------------------------------------------------------------------|------------------------------------------------------|
| RESIDENTIAL                                                        |                                                                                                                                                                             |                                                                                                                                                                                                                             |                                                                                                                                                                                                                                                                              |                                                                                                                                                                                                                                                                                                                                                                                                                                                                                                |                                                                                                                                                                                                                                                                                                                                                                                                                                                                                                                                                                                                                                                                                                                                                                                                                                                                                                                                                                                                                                                                                                                                                                                                                                                                                                                                                                                                                                                                                                                                                                                                                                                                                                                                                                                                                                                                                                                                                                                                                                                                                                                                  |                                                      |
| <b>164mn</b><br>sqm of residential GFA<br>landbank                 | US\$22.9bn<br>Addressable market <sup>(1)</sup>                                                                                                                             | <b>US\$2.4bn</b><br>Unbilled bookings <sup>(2)</sup>                                                                                                                                                                        |                                                                                                                                                                                                                                                                              | 80<br>Malls under operation                                                                                                                                                                                                                                                                                                                                                                                                                                                                    |                                                                                                                                                                                                                                                                                                                                                                                                                                                                                                                                                                                                                                                                                                                                                                                                                                                                                                                                                                                                                                                                                                                                                                                                                                                                                                                                                                                                                                                                                                                                                                                                                                                                                                                                                                                                                                                                                                                                                                                                                                                                                                                                  | <b>17,500</b> Total rooms in hotels and beach villas |
| OFFICE FOR LEASE                                                   |                                                                                                                                                                             |                                                                                                                                                                                                                             |                                                                                                                                                                                                                                                                              |                                                                                                                                                                                                                                                                                                                                                                                                                                                                                                | <b>4</b>                                                                                                                                                                                                                                                                                                                                                                                                                                                                                                                                                                                                                                                                                                                                                                                                                                                                                                                                                                                                                                                                                                                                                                                                                                                                                                                                                                                                                                                                                                                                                                                                                                                                                                                                                                                                                                                                                                                                                                                                                                                                                                                         | _                                                    |
| <b>120,000</b><br>sqm of office NLA <sup>(3)</sup><br>in operation | <b>87%</b> Occupancy rate                                                                                                                                                   | <b>5.2mm</b> sqm of office NLA <sup>(3)</sup> by the end of 2035                                                                                                                                                            | VINCOM RETAIL                                                                                                                                                                                                                                                                | <b>~1.7mm</b> sqm of Retail GFA                                                                                                                                                                                                                                                                                                                                                                                                                                                                | VINPEARL                                                                                                                                                                                                                                                                                                                                                                                                                                                                                                                                                                                                                                                                                                                                                                                                                                                                                                                                                                                                                                                                                                                                                                                                                                                                                                                                                                                                                                                                                                                                                                                                                                                                                                                                                                                                                                                                                                                                                                                                                                                                                                                         | <b>17</b> Key tourist destinations across Vietnam    |
| INDUSTRIAL REAL ESTATE                                             |                                                                                                                                                                             |                                                                                                                                                                                                                             |                                                                                                                                                                                                                                                                              |                                                                                                                                                                                                                                                                                                                                                                                                                                                                                                |                                                                                                                                                                                                                                                                                                                                                                                                                                                                                                                                                                                                                                                                                                                                                                                                                                                                                                                                                                                                                                                                                                                                                                                                                                                                                                                                                                                                                                                                                                                                                                                                                                                                                                                                                                                                                                                                                                                                                                                                                                                                                                                                  |                                                      |
| <b>22.1mm</b><br>sqm of NSA <sup>(4)</sup><br>in pipeline for sale | <b>6.9mm</b><br>sqm of NLA <sup>(3)</sup><br>in pipeline for lease                                                                                                          |                                                                                                                                                                                                                             |                                                                                                                                                                                                                                                                              | 43 out of 63 Cities and provinces covered in Vietnam                                                                                                                                                                                                                                                                                                                                                                                                                                           |                                                                                                                                                                                                                                                                                                                                                                                                                                                                                                                                                                                                                                                                                                                                                                                                                                                                                                                                                                                                                                                                                                                                                                                                                                                                                                                                                                                                                                                                                                                                                                                                                                                                                                                                                                                                                                                                                                                                                                                                                                                                                                                                  | <b>47</b> Projects under operation <sup>(5)</sup>    |
|                                                                    | RESIDENTIAL  164mn sqm of residential GFA landbank  OFFICE FOR LEASE  120,000 sqm of office NLA <sup>(3)</sup> in operation  INDUSTRIAL REAL Examples of NSA <sup>(4)</sup> | 164mn sqm of residential GFA landbank  OFFICE FOR LEASE  120,000 sqm of office NLA <sup>(3)</sup> occupancy rate in operation  INDUSTRIAL REAL ESTATE 22.1mm sqm of NSA <sup>(4)</sup> 000000000000000000000000000000000000 | RESIDENTIAL  164mn sqm of residential GFA landbank  OFFICE FOR LEASE  120,000 sqm of office NLA(3) in operation  NDUSTRIAL REAL ESTATE  22.1mm sqm of NSA(4) sqm of NSA(4) sqm of NLA(3) | RESIDENTIAL  164mn sqm of residential GFA landbank  OFFICE FOR LEASE  120,000 sqm of office NLA <sup>(3)</sup> in operation  Sqm of NSA <sup>(4)</sup> NS\$22.9bn Addressable market <sup>(1)</sup> Unbilled bookings <sup>(2)</sup> Sqm of office NLA <sup>(3)</sup> sqm of office NLA <sup>(3)</sup> by the end of 2035 | RESIDENTIAL  164mn sqm of residential GFA landbank  U\$\$22.9bn Addressable market(1) Unbilled bookings(2)  Unbilled bookings(2)  WINCOM RETAIL  *-1.7mm sqm of Office NLA(3) in operation  Sqm of Office NLA(3) in operation  *-1.7mm sqm of Retail GFA  43 out of 63 Cities and provinces covered in NSA(4)  Sqm of NSA(4)  Sqm of NLA(3) Sqm of N | RESIDENTIAL  164mn                                   |

### **Diversified Product Offerings**

ource: Company information

(1) As of 31 December 2021. Including apartments, office-tels, shop-houses, shop office, villa, commercial for sale, beach villa and condo-tel. Excludes completed projects. 164 mm sqm of residential GFA converts into c. 146 mm sqm of NSA. Not including GFA from Vinhomes Hoc Mon and Industrial land bank. (2) Refers to net profit after minority interests divided by shareholder's equity in 2019. (3) For condominium market only, based on CBRE condominium demand of c.186,000 units in 2022F at an assumed price of US\$127,000 per unit. (4) JLL report as of March 2018. Percentages shown exclude 30.8% of households within the segment of household below affordable. Segments include households within the respective income ranges: Luxury (more than US\$85k), Premium (US\$55k – US\$55k), Affordable (US\$10k – US\$25k) and Below Affordable (below US\$10k). (5) Based on net saleable area.