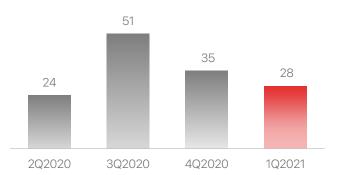

# Vinpearl's Performance Recovered Strongly in March as the 3rd Wave of The Covid-19 Was Well Contained

202020

3Q2020

402020

1Q2021

Oct-20

Dec-20

Jan-21

Feb-21

Mar-21

Source: Company information as of 31 March 2021.

3Q2020

4Q2020

1Q2021

2Q2020