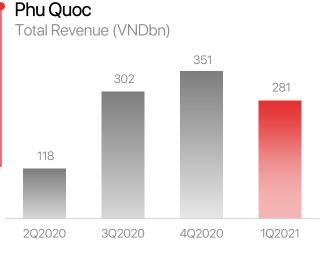

### Vinpearl's Performance Across Major Regions

The 3<sup>rd</sup> wave of Covid-19 negatively impacted the performance in February across the regions

No. of room nights sold ('000)

Nha Trang

No. of room nights sold ('000)

- Develop domestic market to keep up 2020 momentum, focusing on direct sale channel via website and corporate channel
- Promote marketing activities to target strategic international markets in preparation for the resume of international flights
- Open one more VinHolidays hotel in Phu Quoc