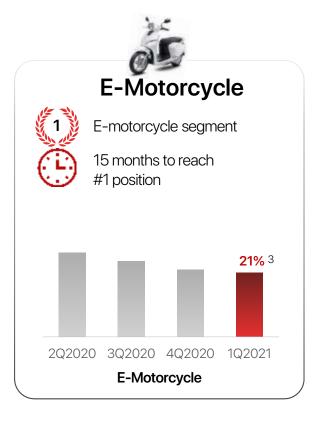

# Proven go-to-market track record in capturing #1 market share in Vietnam across various segments

Execution is Vingroup's trademark

ASEAN NCAP level 4

Source: Based on VAMA and Company information as of 31 March 2021.