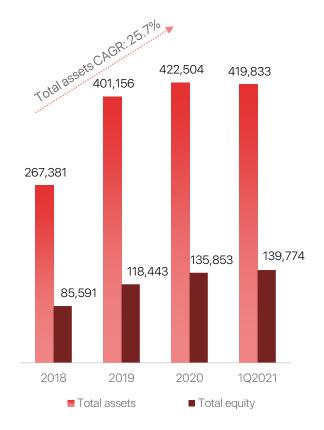

### **Balance Sheet Highlights**

# Total Assets & Total Equity<sup>(6)</sup> (VNDbn)