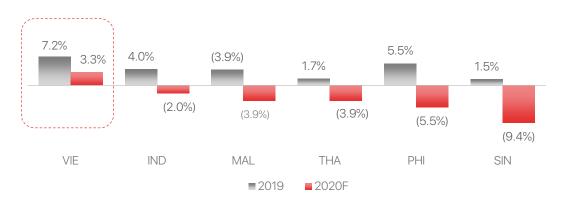

# The Only Country In Southeast Asia Expecting Positive Domestic Consumption Growth In 2020

Domestic consumption growth (%)