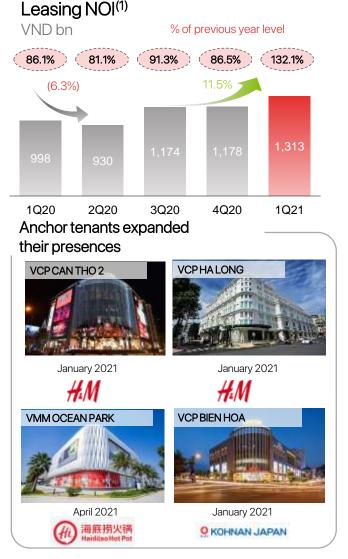

### Vincom Retail's 1Q2021 Highlights

Recovery
momentum
continued from
the 3<sup>rd</sup> quarter of

2020

Tenant base continues to expand in Vincom malls

- Upgrade Vincom Plaza Da Nang to Vincom Center and renovate different Vincom Center and Vincom Megamall. To focus on large mall formats, further leveraging Vingroup ecosystem
- Expand key, chain and anchor tenants, and upgrade tenant mix, to include tenants having strong recovery or international brands