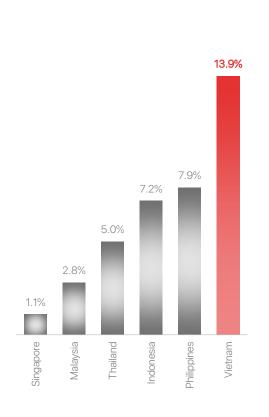

# Fastest Growing Middle-Income Segment in SEA

Middle income population<sup>(1)</sup> growth 2019 - 24E CAGR (%)