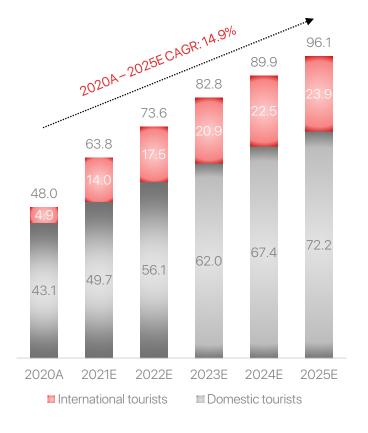

Education - Increasing Household
Education Spending As More Families
Can Afford Quality Education
Household Education Expenditure (US\$bn)

Tourism - Domestic And International Tourist Arrivals Increasing At A Rapid Pace

Arrivals (mm)