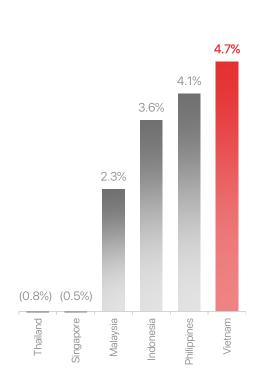

# Fastest Growing Economy in Southeast Asia

Real GDP growth 2019A - 21E CAGR (%)