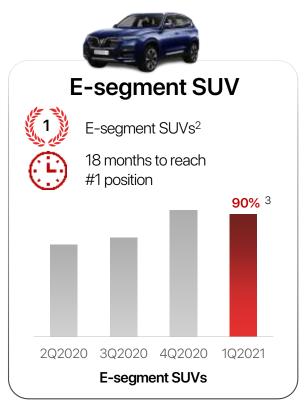

# Proven go-to-market track record in capturing #1 market share in Vietnam across various segments

Execution is Vingroup's trademark

ASEAN NCAP level 4

Source: Based on VAMA and Company information as of 31 March 2021.