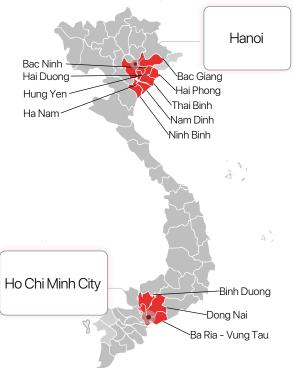

### **Top Provinces in Drawing Investment 1Q21**

Registered FDI (US\$ bn), 2019<sup>(2)</sup>

# Rent Reached A New High While Occupancy Rate Remained Healthy Across Industrial Parks

Industrial Land & Ready-built Factory Market (3)

| Economic Zone                                                        | Lease price<br>YoY growth | Occupancy rate |
|----------------------------------------------------------------------|---------------------------|----------------|
| Northern:  Hanoi, Hai Phong, Bac Ninh, Hung Yen and Hai Duong        | 5.8%                      | 75% - 98%      |
| Southern:  HCMC, Binh Duong, Dong Nai, Ba Ria – Vung Tau and Long An | 3.1%                      | 82% - 86%      |