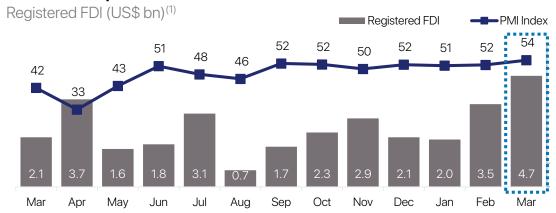

### Stable FDI flow

Registered FDI (US\$ bn)

# Vietnam's FDI and PMI Achieved Highest Levels Over The Last 12 Months Despite Covid-19 Outbreak In 1Q21