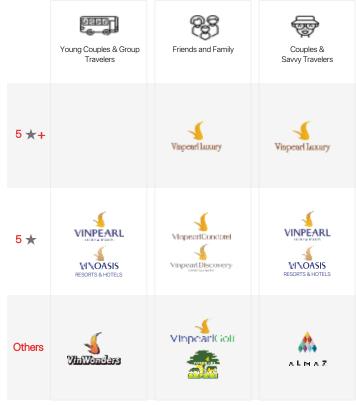

### Vinpearl – The Leading Hospitality and Entertainment Platform in Vietnam

Premium Hospitality Portfolio at Vietnam's Most Coveted Locations

Integrated Lodging And Entertainment Portfolio Of 5+ Star Brands, Providing A Holistic Coverage Across Different Customer Segments Dominant and Fast Growing Portfolio to Capture Domestic and International Tourism Demands