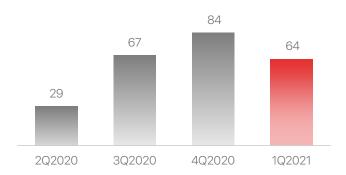

### Vinpearl's Performance Across Major Regions

The 3<sup>rd</sup> wave of Covid-19 negatively impacted the performance in February across the regions

No. of room nights sold ('000)

Nha Trang

No. of room nights sold ('000)