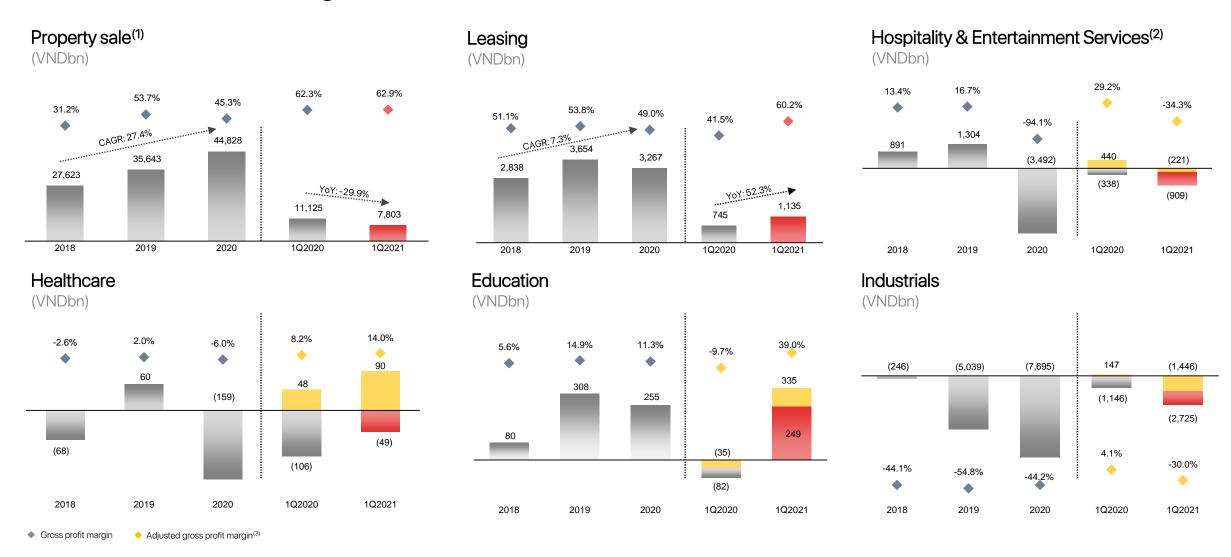

### Property sale<sup>(1)</sup>

(VNDbn)

#### Leasing (VNDbn)

### Hospitality & Entertainment Services<sup>(2)</sup> (VNDbn)

#### Healthcare

(VNDbn)

#### Education

(VNDbn)

### Gross Profit and Margin – VAS

Source: Audited VAS Consolidated Financial Statements for 2018 – 2020, Unaudited VAS Consolidated Financial Statements for 1Q2020 and 1Q2021.

(1) Financial numbers are pro-forma, adding bulk sales and excluding the retail and agriculture segments.

Adjusted for the sales of beach villas to reflect underlying business performance.

Adjusted gross profit is cash gross profit adjusted for Covid-19 related expenses including charges incurred despite operation being shut down.