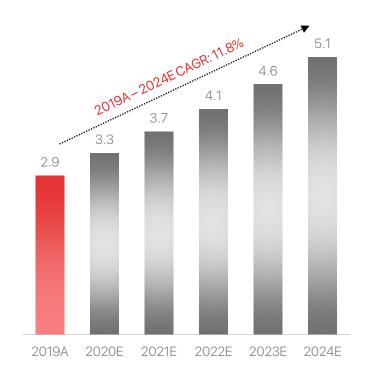

Education - Increasing Household
Education Spending As More Families
Can Afford Quality Education
Household Education Expenditure (US\$bn)

Tourism - Domestic And International Tourist Arrivals Increasing At A Rapid Pace