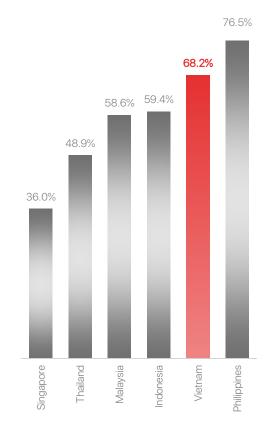

# One of the Highest Private Consumption in Southeast Asia

Private consumption as % of GDP in 2019