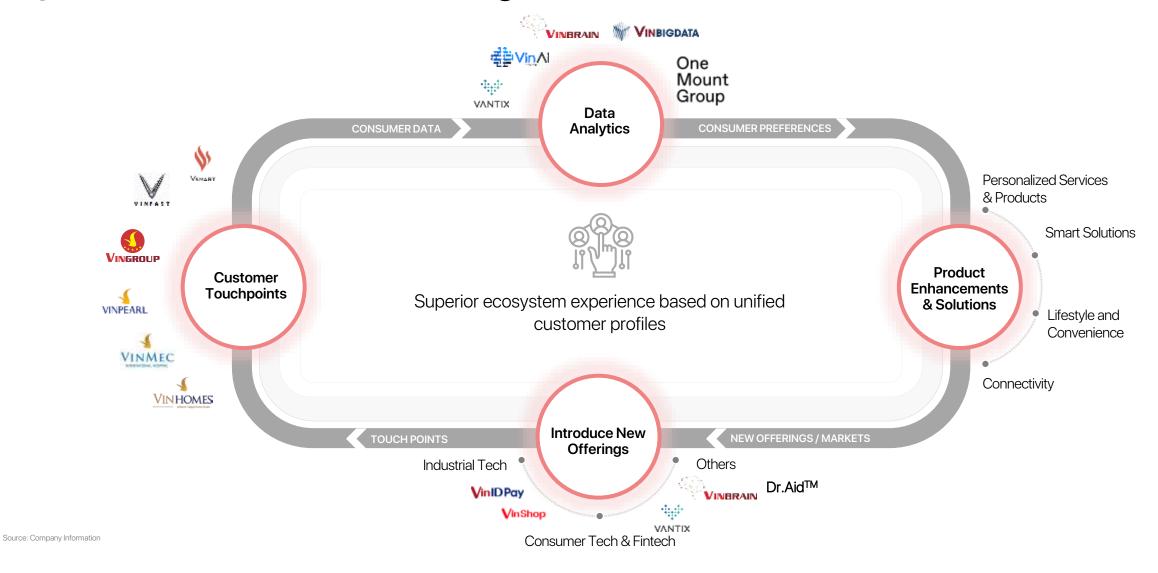

## Largest Ecosystem in Vietnam with Market Leadership Across Multiple Businesses

- The only company in Vietnam with extensive presence across the consumer ecosystem
- Leadership position across multiple consumer sectors demonstrate ability to start new business and develop them into industry champions
- Leveraging unique database unmatched by any competitor to create sustainable "moat"
- Today, applying superior data analytics capabilities to enhance customer experience and cross-selling opportunities

# Leveraging Data Analytics for Deep Behavioral Understanding and Continual Improvement of Platform Offerings

## One Mount Group Is Creating Vietnam's Largest Digital Ecosystem

One Mount's integrated ecosystem across multiple platforms is developing an expansive and fast growing O2O network starting with three main economic sectors: Retail, Real Estate and Financial Services.