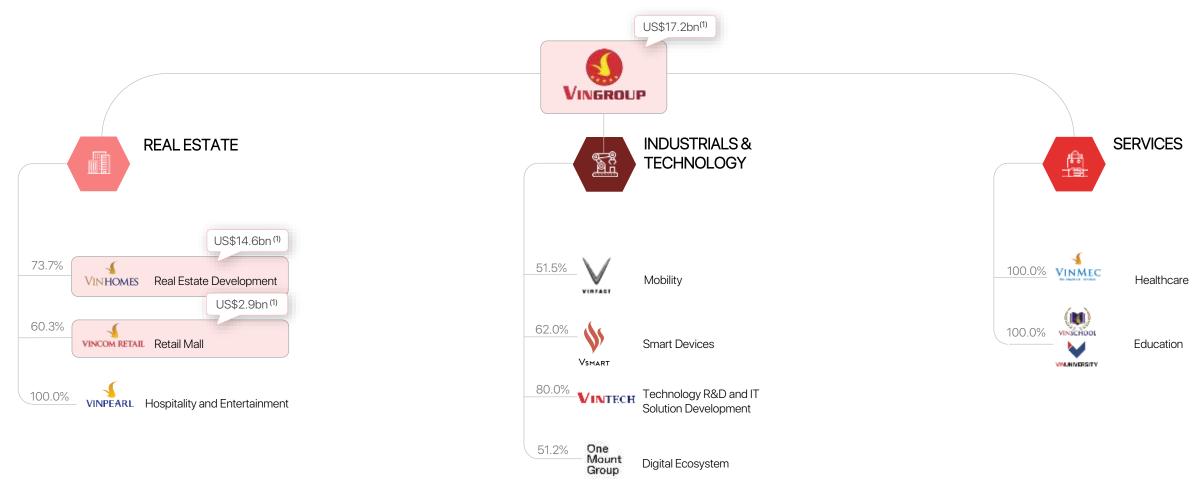

### **Corporate Structure**

Entities listed on HOSE

- 2 Largest Ecosystem in Vietnam with Market Leadership Across Multiple Businesses
- (3) Dominant Integrated Real Estate Developer, Owner and Operator
- (4) Proven Track Record of Developing Vietnamese Brands of Scale
- (5) Unparalleled Execution Capabilities in New Business Sectors
- 6 Prudent Financial Policies and Strong Financial Position

### Vingroup

**Vingroup Joint Stock Company** ("**Vingroup**" or "the Group") is the largest listed companies in Vietnam, as measured by market capitalization with VND397.4 trillion (c.USD17.2 billion) as at 31 May 2021.

Vingroup today bases its strategy on the principles of sustainability and professional management to operate in three major business segments:

- Industrials
  - VinFast, the first and largest domestic comprehensive automobile-maker and electric scooter producer in Vietnam
- Technology
  - VinTech conduct research on AI, automation and next-generation materials and employ applications of technologies accordingly
  - One Mount Group creates Vietnam's largest digital ecosystem with VinID super app connected to the largest loyalty platform,
     Vinshop B2B2C platform transforming traditional retail and One Housing one-stop-shop real estate products and services platform
- Real Estate and Social Services
  - Residential Vinhomes premium apartments, villas and shophouses, mid-end real estate with integrated facilities, Happy Town –
    affordable housing
  - Retail Leasing **Vincom** quality shopping malls
  - Hospitality-focused **Vinpearl** hotels, resorts and beach villas, and **VinWonders** amusement parks and conservation parks
  - Healthcare service provider, **Vinmec** (including hospitals and clinics)
  - Quality education provider Vinschool featuring the K-12 education system and VinUni non-profit private university