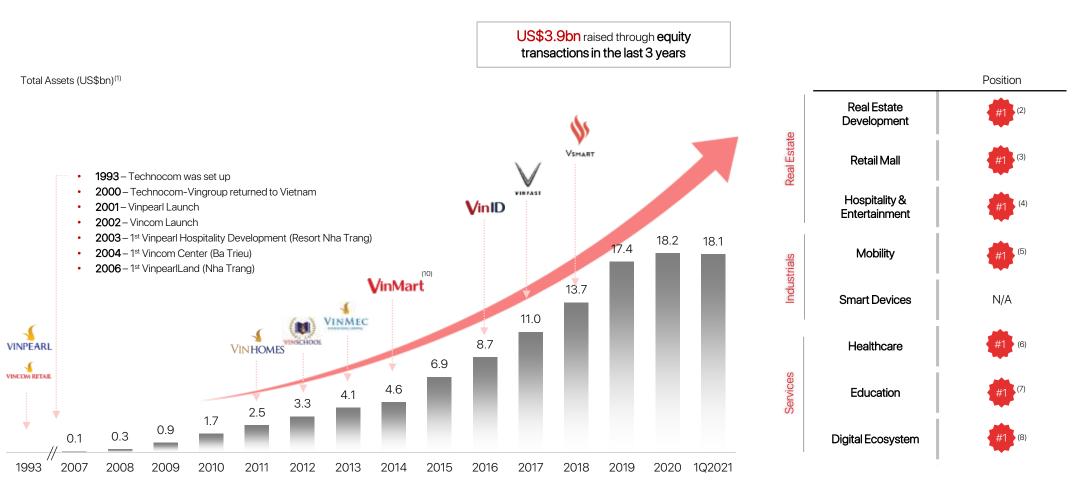

### Track Record of Developing New Businesses into Market Leaders

US\$18.1bn in total assets (c.181x increase since 2007)

Source: Financial information as of 31 March 2020, unless otherwise stated
(1) Total assets from 2009 to 2018 based on IFRS financials, while total assets from 2007 to 2008, 2019, 2020 and 1Q2021 based on VAS financials. USDVND exchange rate of 23,180 as at 31 March 2021. (2) Based on cumulative units sold in 2016 – 2020 across all segments in the residential markets of HCMC and Hanoi, only includes retail sales, according to CBRE, as of 31 December 2020. (3) Based on Vincom's combined retail GFA in Hanoi and HCMC and GFA of all multi-tenant shopping malls in Hanoi and HCMC as of June 2019. (4) Based on number of rooms in 5-star hotels and resorts in the cities that Vinpearl's brands are present by Vietnamtorism.gov.vn, data collected in July 2019. (5) Based on market share in the respective segments of A, D-sedan and D-SUV, according to VAMA and company information in Q1.2021. (6) Vinmec hospitals were ranked among Top 1 or Top 2 on quality indicators that are set and assessed annually by the Ministry of Health. (7) Based on total number of kindergarten to high school students in selected private and international schools in Hanoi and HCMC in June 2019. (8) VinID is one of the largest lovalty platform in Vietnam.

# The Largest Conglomerate in Vietnam, Asia's Next Tiger Economy

2.2% (1) of nominal GDP

Most profitable (1)

amongst privately owned enterprises

**16.1%** (2) of VN Index (3)

Nationwide operations

in all 63 provinces and municipalities

US\$34.6bn (2)

combined market cap

**44,100** employees (1)

Largest private Vietnamese corporate employer

VinFast factory, Dinh Vu, Hai Phong, Vietnam