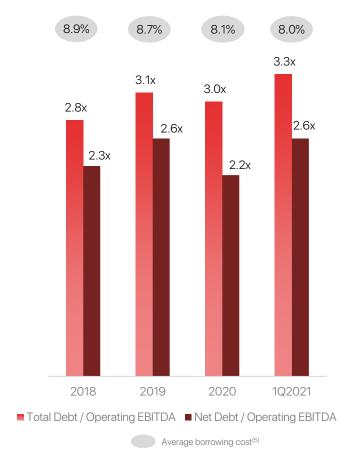

### **Balance Sheet Highlights**

### Debt<sup>(1)(2)(3)</sup> / Operating EBITDA<sup>(4)</sup>

(X)

# Leverage, Coverage and Other Ratios

|                                                                                     | 1Q2021 | FY2020 | Change     |
|-------------------------------------------------------------------------------------|--------|--------|------------|
| Leverage ratios                                                                     |        |        |            |
| Net debt <sup>(1)(2)</sup> / Operating EBITDA <sup>(3)</sup>                        | 2.6x   | 2.2x   | 0.4x       |
| Net debt <sup>(1)(2)</sup> / (Total assets – cash & ST investments <sup>(2)</sup> ) | 27.4%  | 23.5%  | 3.9 ppts   |
| Coverage ratios                                                                     |        |        |            |
| Recurring revenue / Interest expense <sup>(3)</sup>                                 | 3.7x   | 3.4x   | 0.3x       |
| Operating EBITDA / Interest expense <sup>(3)</sup>                                  | 3.6x   | 3.7x   | (O.1x)     |
| Others                                                                              |        |        |            |
| Debt maturity (years)                                                               | 3.43   | 3.56   | (0.13)     |
| Debt maturity (years) (Excl. Vinhomes' debt)                                        | 3.83   | 4.03   | (0.2)      |
| Average borrowing cost <sup>(4)</sup>                                               | 8.0%   | 8.1%   | (0.1 ppts) |

Source: Audited VAS Consolidated Financial Statements for 2018 - 2020, Unaudited VAS Consolidated Financial Statements for 1Q2020 and 1Q2021.

Inclusive of hedging expenses.

Net debt is equal to total debt, less cash and cash equivalents and short-term investments.

<sup>(3)</sup> 

On a LTM basis for recurring revenue, operating EBITDA and interest expense. Operating EBITDA is EBITDA adjusted for non-recurring items.