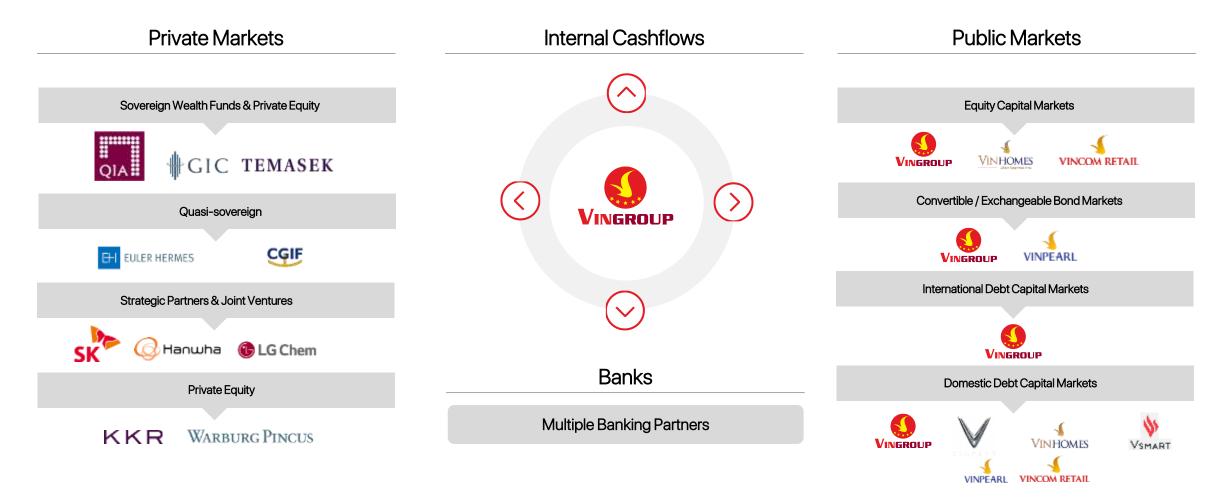

## Liquidity management

- Minimum cash balance of US\$700m or above to avoid liquidity risk
- Only Vietnamese issuer with access to multiple sources of capital, including domestic and international banks, domestic bond market, as well as international private and public capital markets
- As of Mar 2020, Vingroup has secured short-term bank credit line of US\$1.2bn, providing ample liquidity support

## Staggered debt maturity

- Well-staggered debt maturity profile with preference towards longer dated tenors
- Balanced mix of USD and VND denominated borrowings

### Risk management

- Regular risk management reviews and discussion with senior management before major refinancing exercise or new product lunch
- Established a prudent investment mechanism, taking into consideration of compatibility with corporate strategy, investment return, business synergy, with approval from the Board and Investment Committee

# Prudent and flexible dividend policy

- Prudent and flexible dividend policy subject to Vingroup's growth plans, investment requirements and relevant financial covenants
- Vingroup has not paid cash dividend since 2015. We do not expect to pay significant cash dividends in the near term given our growth and investment plans