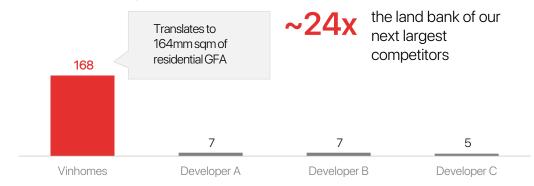

### Largest Land Bank Delivers Sustainable Growth

Land bank<sup>(1)</sup> (mm sqm)