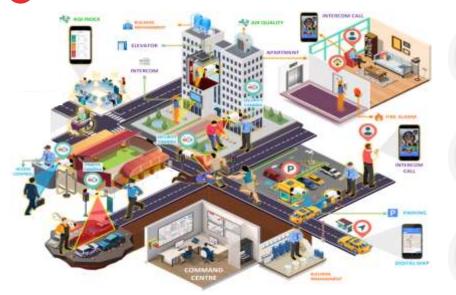

## Integrated Smart City Solutions Continued Being Developed at Three Vinhomes Mega Projects

6 key modules are being deployed

SmartHub

Smart security system with 24/7 Al cameras

Smart access control

Smart Intercom

Smart parking

Application for the community

Progress:
Completed launching

60%

of the functions

02 Introduced VSmart's smart home solutions to the market

5,000 sets of smart home solutions at premium Vinhomes apartments