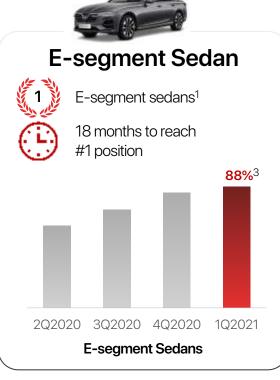

# Proven go-to-market track record in capturing #1 market share in Vietnam across various segments

Execution is Vingroup's trademark

ASEAN NCAP level 4

Source: Based on VAMA and Company information as of 31 March 2021.