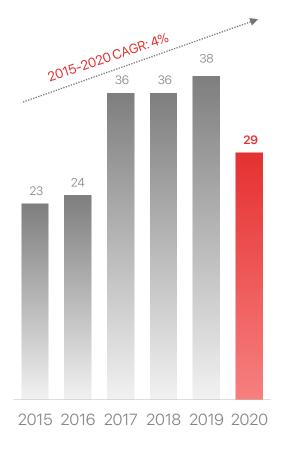

### Largest Land Bank Delivers Sustainable Growth

Land bank<sup>(1)</sup> (mm sqm)