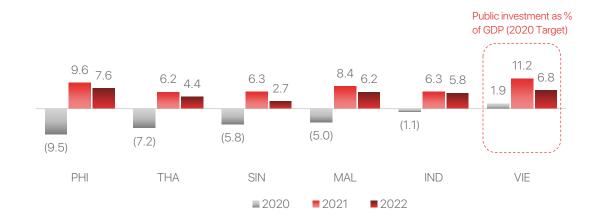

## Highest Level Of Public Investment As % Of GDP And Strongest Rate Cuts Public investment as % of GDP (2020 Target)

Least Impacted By COVID-19 With Strongest Recovery Trajectory<sup>(2)</sup>
Real GDP growth (%)

Increasing migration and expansion of global leaders into Vietnam

FOXCONN

SHARP

Highest level of public investment as % of GDP (2020 Actual)