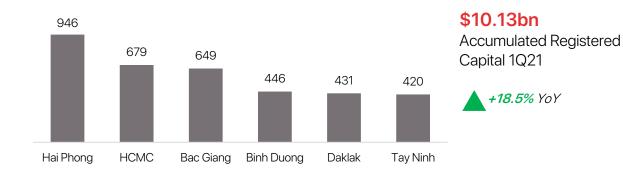

### **Top Provinces in Drawing Investment 1Q21**

Registered FDI (US\$ bn), 2019<sup>(2)</sup>