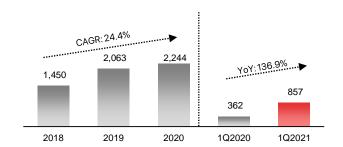

### Revenue Performance – VAS

#### Education

(VNDbn)

### Gross Profit and Margin – VAS

Source: Audited VAS Consolidated Financial Statements for 2018 – 2020, Unaudited VAS Consolidated Financial Statements for 1Q2020 and 1Q2021.

(1) Financial numbers are pro-forma, adding bulk sales and excluding the retail and agriculture segments.