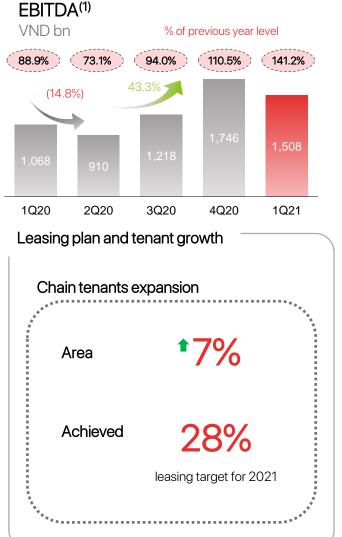

### Vincom Retail's 1Q2021 Highlights

Recovery
momentum
continued from
the 3<sup>rd</sup> quarter of

2020

Tenant base continues to expand in Vincom malls

- Upgrade Vincom Plaza Da Nang to Vincom Center and renovate different Vincom Center and Vincom Megamall. To focus on large mall formats, further leveraging Vingroup ecosystem
- Expand key, chain and anchor tenants, and upgrade tenant mix, to include tenants having strong recovery or international brands