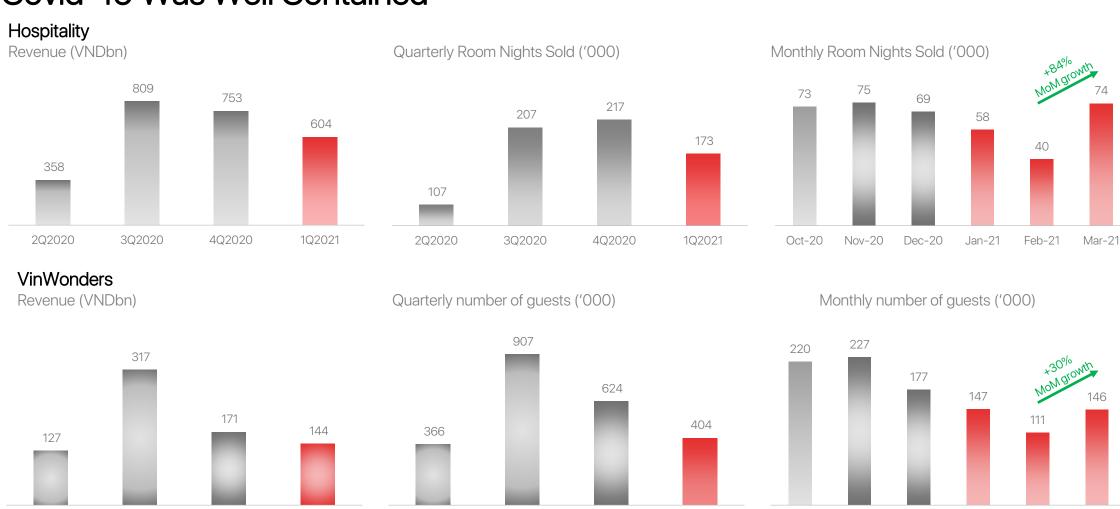

# Vinpearl's Performance Recovered Strongly in March as the 3rd Wave of The Covid-19 Was Well Contained

202020

3Q2020

402020

1Q2021

Oct-20

Dec-20

Jan-21

Feb-21

Mar-21

Source: Company information as of 31 March 2021.

3Q2020

4Q2020

1Q2021

2Q2020

3<sup>rd</sup> wave of Covid-19 (28 Jan – 25 Mar)

- VINHOMES No material impact
- VINCOM RETAIL The closure of malls in 1Q2021 resulted in minor loss of revenue of VND45bn, or less than 2% of 1Q2021 revenue
- VINPEARL Bookings cancelled in Feb due to community cases identified, yet number of room nights sold ramped up strongly in March (84% MoM increase), suggesting strong growth in 2Q2021 should the Covid-19 situation to be well under control
- VINFAST No impact
- VINSMART No impact