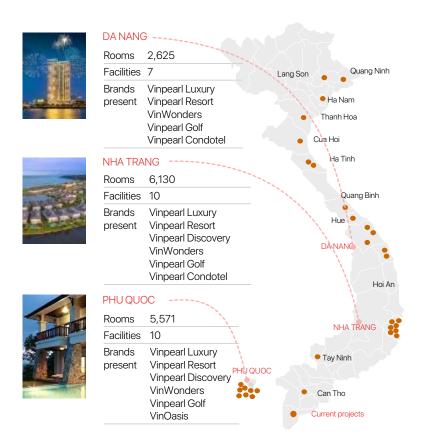

### Vinpearl – The Leading Hospitality and Entertainment Platform in Vietnam

Premium Hospitality Portfolio at Vietnam's Most Coveted Locations

Integrated Lodging And Entertainment Portfolio Of 5+ Star Brands, Providing A Holistic Coverage Across Different Customer Segments Dominant and Fast Growing Portfolio to Capture Domestic and International Tourism Demands

### Vinpearl's Performance Across Major Regions

The 3<sup>rd</sup> wave of Covid-19 negatively impacted the performance in February across the regions

No. of room nights sold ('000)

Nha Trang

No. of room nights sold ('000)

Da Nang & Quang Nam

No. of room nights sold ('000)