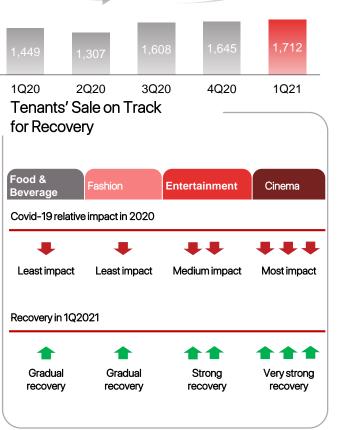

### Vincom Retail's 1Q2021 Highlights

Recovery
momentum
continued from
the 3<sup>rd</sup> quarter of

2020

Tenant base continues to expand in Vincom malls