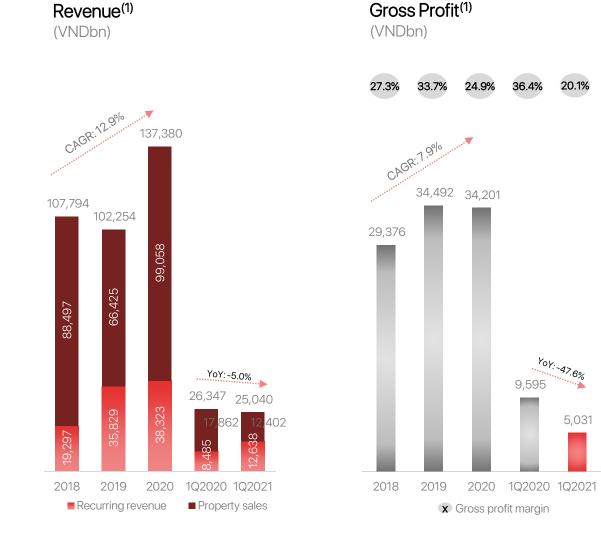

### Revenue Performance – VAS

### Gross Profit and Margin – VAS

Source: Audited VAS Consolidated Financial Statements for 2018 – 2020, Unaudited VAS Consolidated Financial Statements for 1Q2020 and 1Q2021.

(1) Financial numbers are pro-forma, adding bulk sales and excluding the retail and agriculture segments.