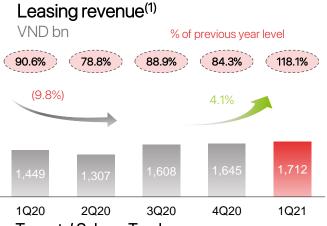

### Vincom Retail's 1Q2021 Highlights

Recovery
momentum
continued from
the 3<sup>rd</sup> quarter of

2020

Tenant base continues to expand in Vincom malls

#### Leasing (VNDbn)