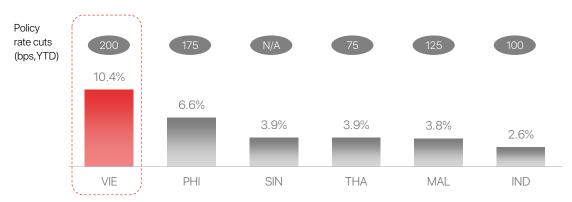

## Highest Level Of Public Investment As % Of GDP And Strongest Rate Cuts Public investment as % of GDP (2020 Target)

Least Impacted By COVID-19 With Strongest Recovery Trajectory<sup>(2)</sup>
Real GDP growth (%)