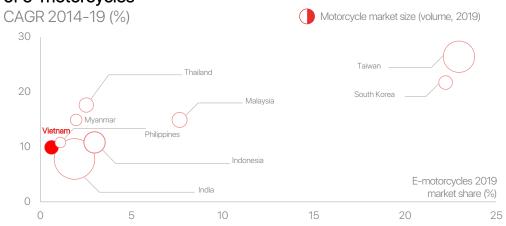

# Fourth Largest Motorcycle Market Globally With Low Penetration of e-motorcycles

### Electric Motorcycles Expected To Gain Market Share