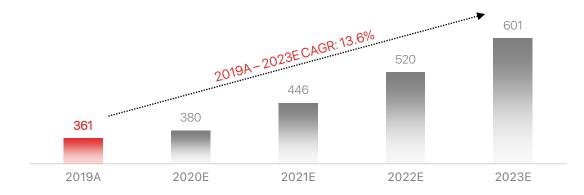

### ...Leading To Substantial Growth In The Passenger Car Market

Vietnamese car market projection ('000 units/year)