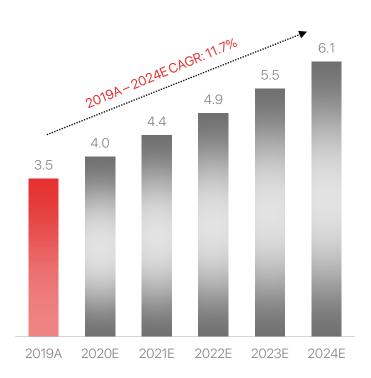

### Consumer Spending to Grow across Vingroup's Key Consumer Segments

Healthcare - Increasing Household
Healthcare Expenditure From Aging
Population And Rising Disposable Income
Household Healthcare Expenditure (US\$bn)