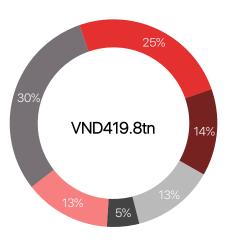

### Breakdown of Total Assets

(%)

- Property sale
- Industrials (Mobility & Smart devices)
- Hospitality & entertainment
- Leasing
- Healthcare & education
- Others <sup>(7)</sup>