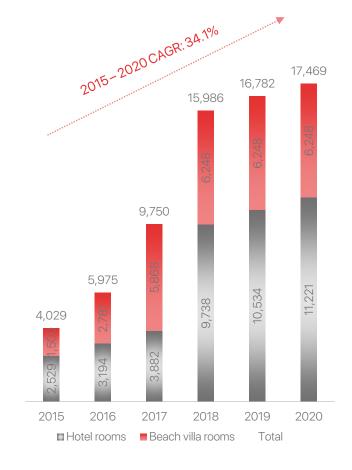

#### Hospitality and Entertainment

Vinpearl premium resorts and hotels, high-end amusement parks and world-class golf courses

• 17,500 operational hotels and beach villa rooms

Source: Oxford Economics, Company information.

### Vinpearl – The Leading Hospitality and Entertainment Platform in Vietnam

Premium Hospitality Portfolio at Vietnam's Most Coveted Locations

Integrated Lodging And Entertainment Portfolio Of 5+ Star Brands, Providing A Holistic Coverage Across Different Customer Segments Dominant and Fast Growing Portfolio to Capture Domestic and International Tourism Demands

Total Room count (#)