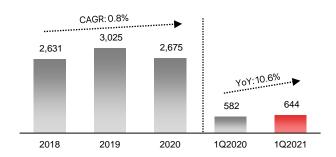

### Revenue Performance – VAS

#### Healthcare

(VNDbn)

### Gross Profit and Margin – VAS

Source: Audited VAS Consolidated Financial Statements for 2018 – 2020, Unaudited VAS Consolidated Financial Statements for 1Q2020 and 1Q2021.

(1) Financial numbers are pro-forma, adding bulk sales and excluding the retail and agriculture segments.